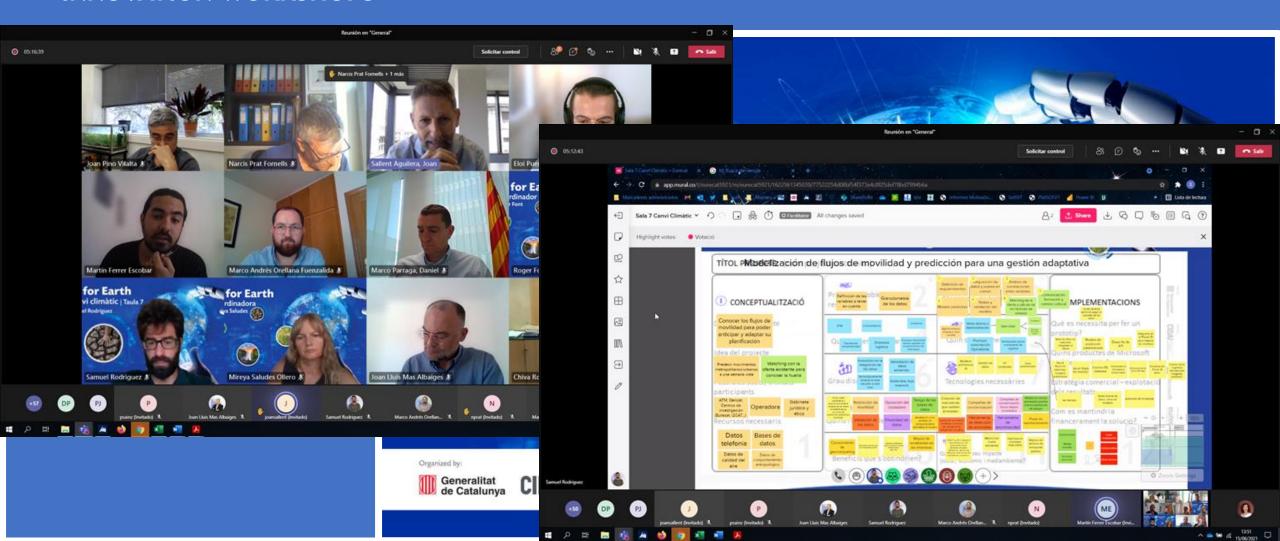

#### **INNOVATION WORKSHOPS**

4 Innovation Workshops in 2021

- Ethics AI // April
- Al for Earth // Jun
- Al in a Day // October
- Data Ops & Data Vault // November

Building & connecting the ecosystem

#### **INNOVATION WORKSHOPS**

- 4 environmental challenges on
  - Agriculture
  - Water Management
  - Biodiversity
  - Climate Change
- 8 discussion tables
- 80+ participants
- 3 Projects sent to AI4EARTH program, few more to follow

Building & connecting the ecosystem

#### **INNOVATION WORKSHOPS**

Building & connecting the ecosystem